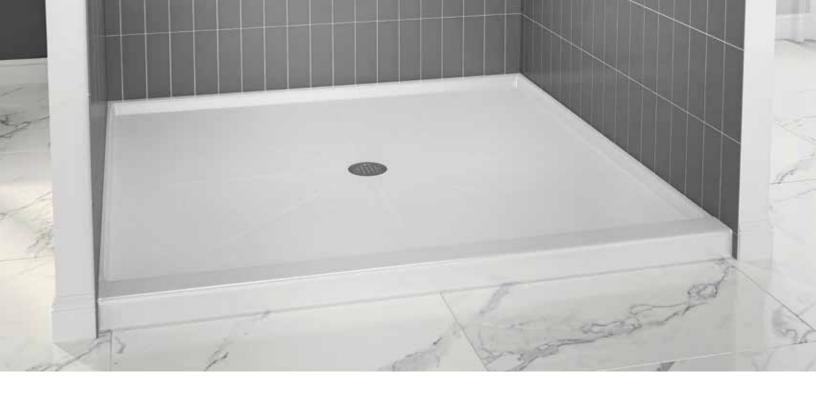

## THEEDGE

Features The Edge patented water management threshold

| Model # | Dimensions    | Threshold Height | Drain Position | Weight |
|---------|---------------|------------------|----------------|--------|
| 3672F   | 72 ¼" x 36"   | 3 3/4"           | Center         | 80     |
| 3860F   | 60 ¼" x 38"   | 3 ¾"             | Center         | 75     |
| 4260F   | 59 ¾" x 41 ½" | 3 3/4"           | Center         | 80     |
| 4272F   | 72 ¼" x 42"   | 3 ¾"             | Center         | 104    |
| 4860F   | 60 ¼" x 48"   | 3 ¾"             | Center         | 90     |
| 4872F   | 72 ¼" x 48"   | 3 ¾"             | Center         | 116    |
| 6042F   | 42 ¼" x 60"   | 3 ¾"             | Center         | 80     |
| 6060F   | 60 ¼" x 60"   | 3 ¾"             | Center         | 116    |