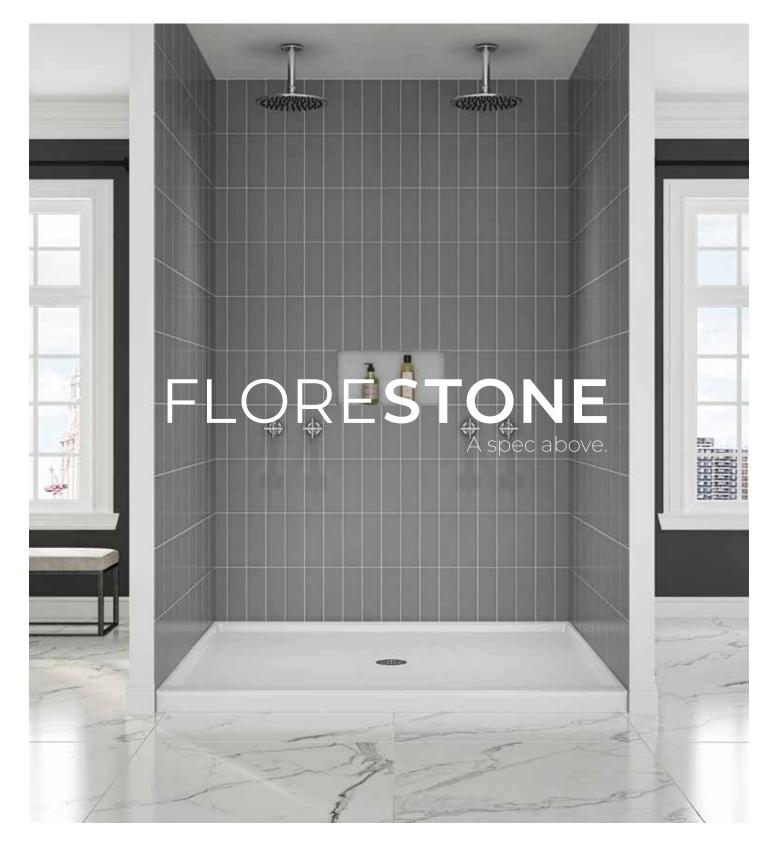

## **Grand Luxury** Shower Bases

Upgrade your shower space

The Grand Luxury line of shower bases by Florestone features extra-large, one-of-a-kind shapes and sizes that elevate and customize any shower project. Constructed using Florestone's flagship RTM (Resin Transfer Molding) technology, Grand Luxury shower bases are as durable as they are beautiful.

## **Grand Luxury** Shower Bases

RTM Construction
Single Threshold – Center drain